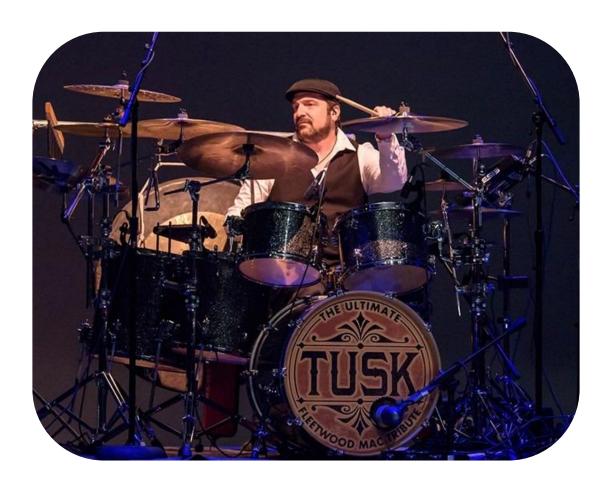

#### TOM NELSON - Drums

A well seasoned drummer is Tom Nelson, to say the least, who carries the task of filling the shoes of the great Mick Fleetwood. A music teacher, and long time drummer with over 20 years experience, Nelson is the guy who gets the job done. His fills are seamless, as he recreates all of the hits of Fleetwood Mac and more. Guaranteed to provide you with a drum solo you won't forget, Nelson hits Fleetwood on all cylinders.