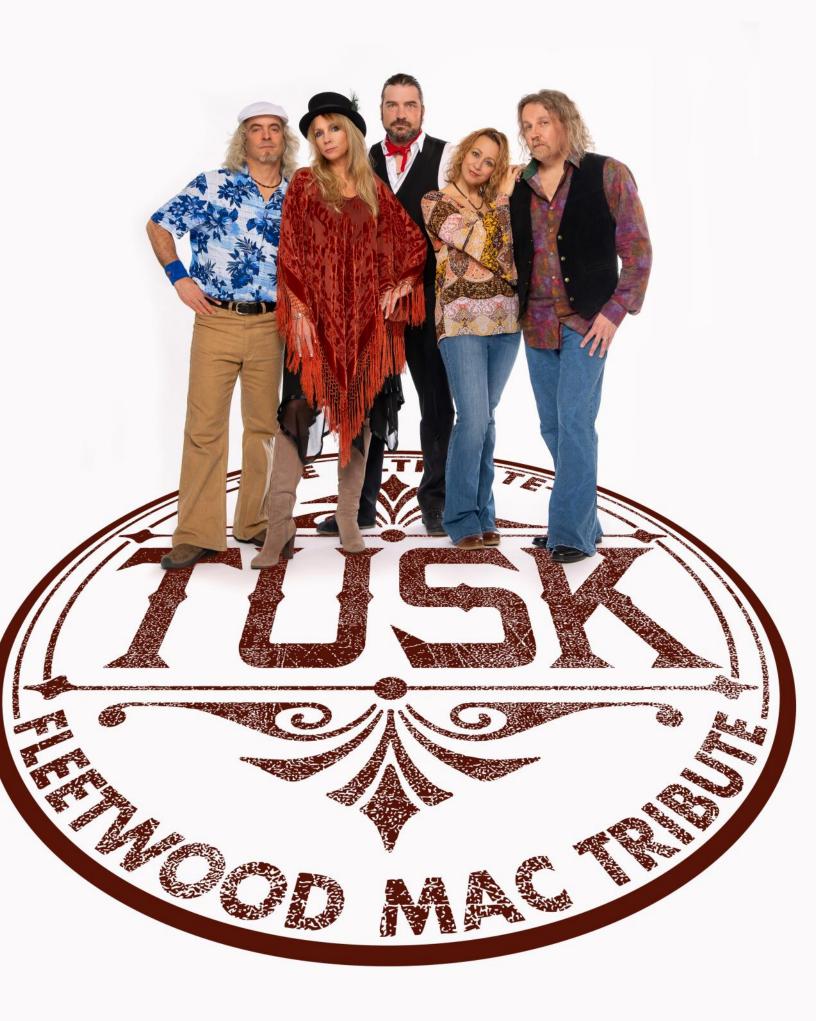

# Tusk- The World's Number One Tribute to Fleetwood Mac

#### KATHY PHILLIPS - Vocals

Taking the role of front woman Stevie Nicks, Kathy Phillips IS Stevie Nicks. An amazing New Jersey singer/songwriter, Phillips captures the essence of Stevie in every way – her voice, demeanor, clothing, stage presence and more. A professional musician for over 20 years, Kathy has been known for her incredible original music as well as her uncanny vocalization and Stevie Nicks look. Phillips fills the shoes of Nicks with such ease, she leaves audiences truly mesmerized.

#### KIM WILLIAMS - Vocals & Keys

Vocalist and multi-instrumentalist Kim Williams has spent decades honing her craft, deftly switching from rhythm section to solid lead player without missing a beat. Hearing and replicating tight vocal harmonies, a hallmark of the Fleetwood Mac sound, is no problem for this choral music enthusiast. Classically trained on piano and voice, a huge fan of 70s classic and southern rock, and raised on Willie and Waylon, Dolly and George, and the Great American Songbook, Kim uses all of her influences, years of training, and natural instincts to bring the music of Christine McVie and Fleetwood Mac to appreciative audiences all around the region.

#### SCOTT McDONALD - Guitar & Vocals

Scott McDonald, guitarist and vocalist, has been performing for over 30 years. One of his earliest influences was Lindsey Buckingham and his amazing style of singing and rhythmic guitar playing. Having worked with the members of TUSK over the years in various other projects, his cohesion with the players evolved and strengthened to where they are today. Some of his recent accomplishments included winning the 2010 Lehigh Valley Singer/Songwriter Acoustic Contest and winning the coveted slot of being the lead singer in the first "House Band" for the Lehigh Valley Iron Pigs Minor League Baseball team. Scott is passionately committed to giving his best performance possible every time he and the band recreate the incredible music of Fleetwood Mac live.

#### TOM NELSON - Drums

A well seasoned drummer is Tom Nelson, to say the least, who carries the task of filling the shoes of the great Mick Fleetwood. A music teacher, and long time drummer with over 20 years experience, Nelson is the guy who gets the job done. His fills are seamless, as he recreates all of the hits of Fleetwood Mac and more. Guaranteed to provide you with a drum solo you won't forget, Nelson hits Fleetwood on all cylinders.

#### RANDY ARTIGLERE - Bass

Randy brings an extensive 30 years of bass playing experience in many styles of music to Tusk. With his attention to detail, he meticulously replicates the style and tone of Fleetwood Mac's bass player, John McVie. Although, not to be an exact duplicate, Randy tosses in some of his own style and flare, giving Tusk's bottom end the authentic Fleetwood Mac sound but with an energy that translates to live performance in a way that gets audiences grooving, whether they are Fleetwood Mac fans or not.